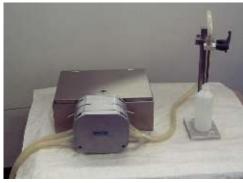

## Features:

peristaltic dosing pump
Easy view touch screen with product database
hose connectors
filling assembly
integration interface for automatic filling line
Pump head made of anodised aluminium (optionally made of stainless steel or plastics)
Tool-less quick-change system for product change

## Peristaltic dosing systems

WF 1 0,25-250 ml multi purpose use

WF 2 10-5000 ml multi purpose use

**WF 3**1-250 ml specially for use in cleanrooms and labs

WF 4
0,2-100 ml
specially for use with dedicated
disposable product feed