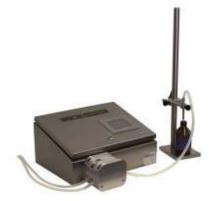

## Features:

peristaltic dosing pump
Easy view touch screen with product database
hose connectors
filling assembly
integration interface for automatic filling line
Pump head made of anodised aluminium (optionally made of stainless steel or plastics)
Tool-less quick-change system for product change

## Peristaltic dosing systems

WF 1 0,25-250 ml multi purpose use

WF 2 10-5000 ml multi purpose use

**WF 3**1-250 ml specially for use in cleanrooms and labs

WF 4
0,2-100 ml
specially for use with dedicated
disposable product feed