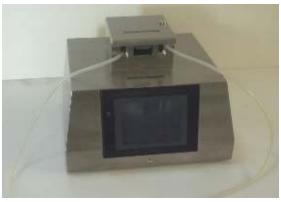

## Peristaltic dosing systems WF3 and WF4

WF3 WF4

## Features:

peristaltic dosing pump
Easy view touch screen with product database
hose connectors
filling assembly
integration interface for automatic filling line
Pump head made of anodised aluminium (optionally made of stainless steel or plastics)
Tool-less quick-change system for product change

## Peristaltic dosing systems

WF 1 0,25-250 ml multi purpose use

WF 2 10-5000 ml multi purpose use

**WF 3**1-250 ml specially for use in cleanrooms and labs

WF 4
0,2-100 ml
specially for use with dedicated
disposable product feed