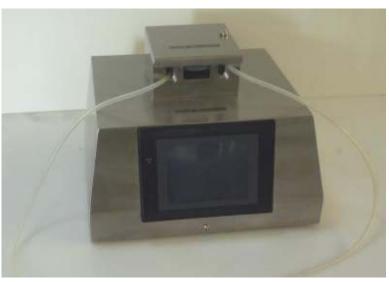

## Peristaltic dosing systems WF3 and WF4

WF3 WF4

## Features:

peristaltic dosing pump
Easy view touch screen with product database
hose connectors
filling assembly
integration interface for automatic filling line
Pump head made of anodised aluminium (optionally made of stainless steel or plastics)
Tool-less quick-change system for product change

## Peristaltic dosing systems

WF 1 0,25-250 ml multi purpose use

WF 2 10-5000 ml multi purpose use

**WF 3**1-250 ml specially for use in cleanrooms and labs

WF 4
0,2-100 ml
specially for use with dedicated
disposable product feed