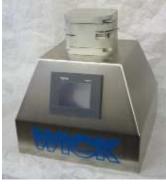

## Peristaltic dosing systems WF3 and WF4

WF3 WF4

## Features:

peristaltic dosing pump
Easy view touch screen with product database
hose connectors
filling assembly
integration interface for automatic filling line
Pump head made of anodised aluminium (optionally made of stainless steel or plastics)
Tool-less quick-change system for product change

## Peristaltic dosing systems

WF 1 0,25-250 ml multi purpose use

WF 2 10-5000 ml multi purpose use

**WF 3**1-250 ml specially for use in cleanrooms and labs

WF 4
0,2-100 ml
specially for use with dedicated
disposable product feed