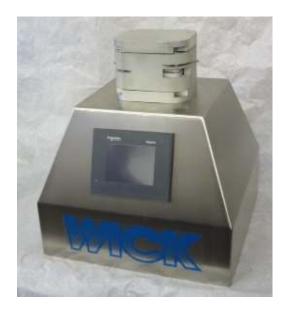

## Peristaltic dosing systems WF3 and WF4

WF3 WF4

## Features:

peristaltic dosing pump
Easy view touch screen with product database
hose connectors
filling assembly
integration interface for automatic filling line
Pump head made of anodised aluminium (optionally made of stainless steel or plastics)
Tool-less quick-change system for product change

## Peristaltic dosing systems

WF 1 0,25-250 ml multi purpose use

WF 2 10-5000 ml multi purpose use

**WF 3**1-250 ml specially for use in cleanrooms and labs

WF 4
0,2-100 ml
specially for use with dedicated
disposable product feed