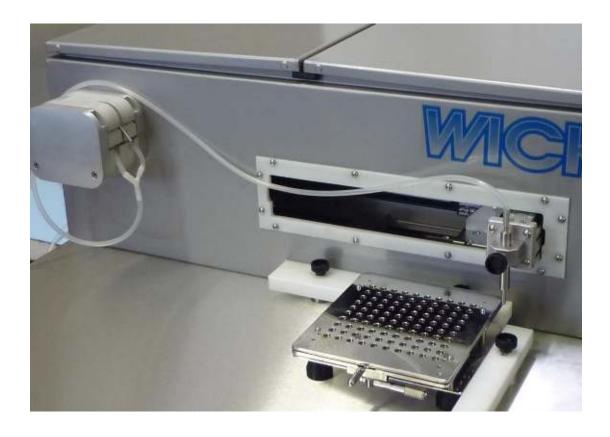

## Filling assembly for capsules

The filling assembly for hardshell gelatine capsules as well as for vegetarian capsules can be attached to the most of common manual powder capsule filling systems.

Tel.: \*\*43/2235/877 22-0 Fax: \*\*43/2235/877 22-16