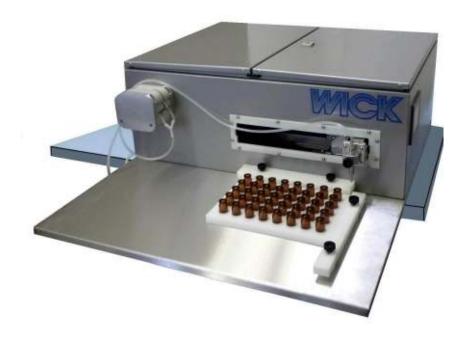

## Automatic liquid batch filler WF XY

with peristaltic dosing system and XY-positioner

for small bottles, vials or standardised measuring cells as well as for all standard hard shell gelatine capsules and vegetarian capules

## Features:

Peristaltic dosing pump Pump head made of anodised aluminium

Easy view touch screen with product database Tool-less product change

Hose connectors Filling range: 0,25-500 ml

Filling assembly with xy-axis Filling accuracy: +/- 0,5% and better