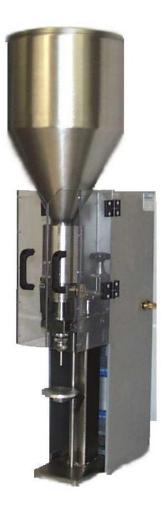

# Universal filling machines for liquid and pasty products Series FGS with servo motor drive

#### Touchscreen for adjustment of:

filling volume filling speed filling speed acceleration

Central database for storage of filling parameters and piston sizes