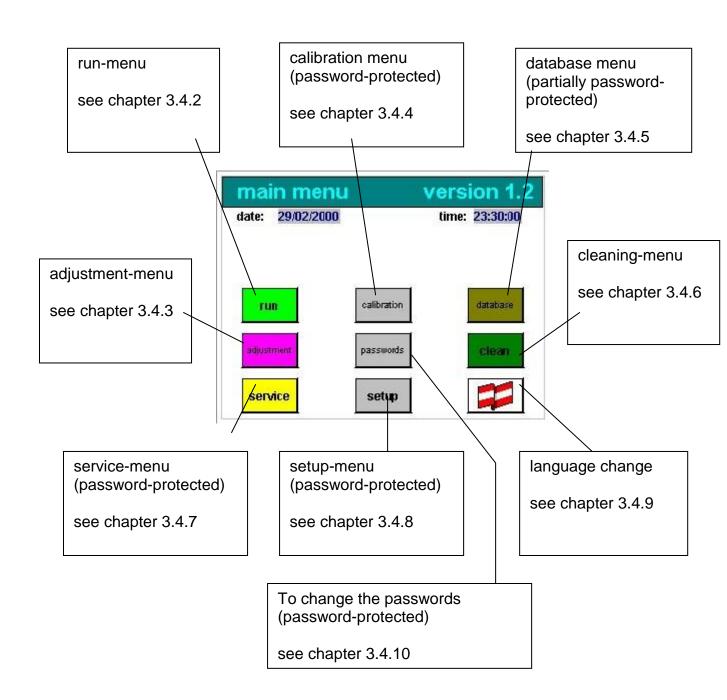

# **Example of interface settings**

(in reference to the machine handbook)

Fax: \*\*43/2235/87722-16